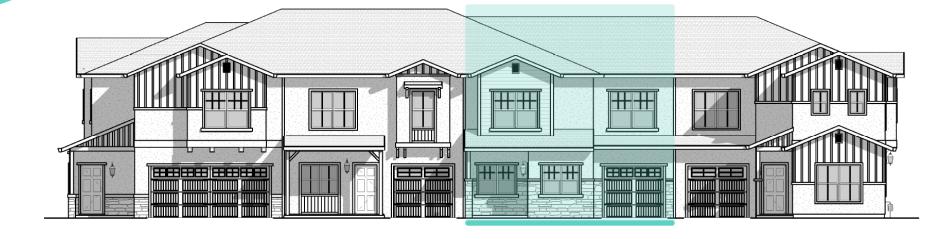

## Residence 1842 Villages by the Ponds

First Level

REAT ROO

KITCHEN

REF

Second Level

MASTER BEDROOM LAUNDRY

1,842 Sq. Ft. 3 Bedrooms