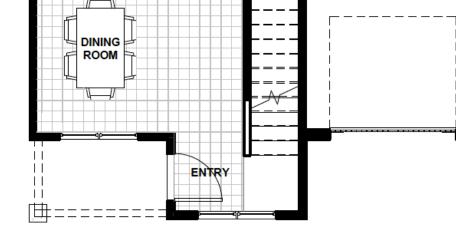

## Residence 1842 Villages by the Ponds

First Level

REAT ROO

KITCHEN

REF

Second Level

MASTER BEDROOM LAUNDRY

1,842 Sq. Ft. 3 Bedrooms