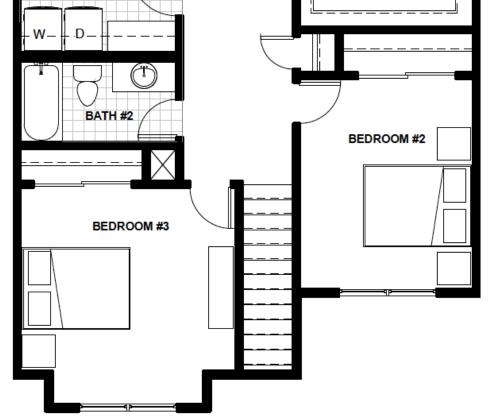

## Residence 1842 Villages by the Ponds

First Level

REAT ROO

KITCHEN

REF

Second Level

MASTER BEDROOM LAUNDRY

1,842 Sq. Ft. 3 Bedrooms

2.5 Bathrooms

2 Car Tandem Garage