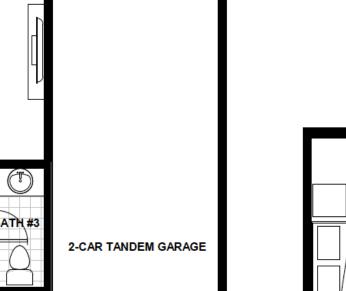

## Residence 1842 Villages by the Ponds

First Level

REAT ROO

KITCHEN

REF

Second Level

MASTER BEDROOM LAUNDRY

1,842 Sq. Ft. 3 Bedrooms

2.5 Bathrooms

2 Car Tandem Garage