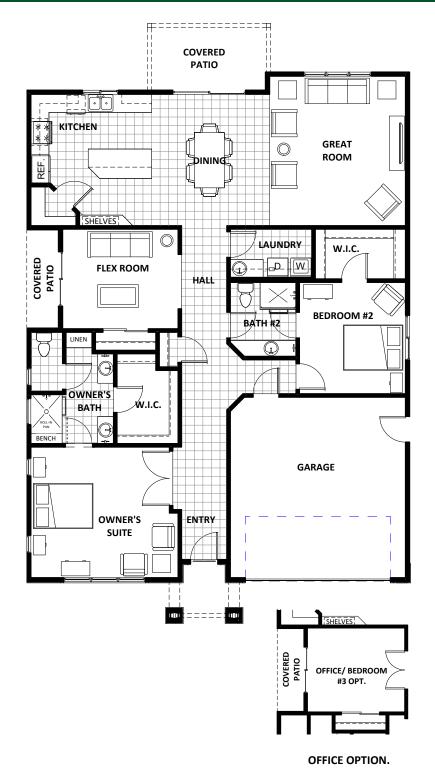

## Cabernet Collection

## **Residence 1890**

## Features

1,890 sq ft.2 Bedrooms2 Bathrooms2 Car garageOffice/bedroom optionGreat room conceptSingle story

Square footages are approximate and are based on the American National Standard for Single-Family Residential Buildings developed by the National Association of Home Builders (NAHB) and approved by the American National Standards Institute (ANSI). Square footages may differ from assessor records. Prices, terms & availability subject to change without notice. Specific home features may vary. Riverland Homes reserves the right to substitute or change without notice equipment, materials, appliances, features & amenities. See listing agent for floorplan variations, options & other information.